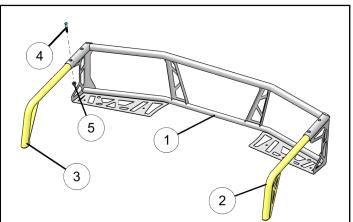

### **INSTALLATION INSTRUCTIONS**

- 1. Shift vehicle transmission into "PARK". Turn key to "OFF" position and remove from vehicle.
- Install the rear rack extenders (LH 2 and RH 3) to the rectangular rack extender 1 using four screws 4 and nuts 5. Do not tighten screws at this time.

## TORQUE 6 ft. lbs. (8.1 Nm)

6. Tighten screws ④ and nuts ⑤ at this time to below specification.