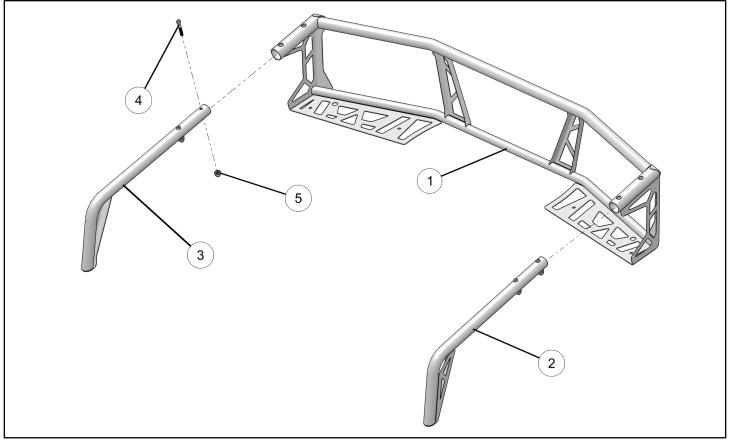

#### **KIT CONTENTS**

This Kit includes:

| REF | QTY | PART DESCRIPTION                   | PART NUMBER |
|-----|-----|------------------------------------|-------------|
| 1   | 1   | Welded Rack, Extender, Rectangular | -           |
| 2   | 1   | Welded Rack, Extender, Rear LH     | -           |
| 3   | 1   | Welded Rack, Extender, Rear RH     | -           |
| 4   | 4   | Button Head Cap Screw - M6 X 1 X40 | -           |
| 5   | 4   | Lock Nut - M6 Flange               | -           |
|     | 1   | Instructions                       | 9927750     |

### **INSTALLATION INSTRUCTIONS**

- 1. Shift vehicle transmission into "PARK". Turn key to "OFF" position and remove from vehicle.
- Install the rear rack extenders (LH 2 and RH 3) to the rectangular rack extender 1 using four screws 4 and nuts 5. Do not tighten screws at this time.