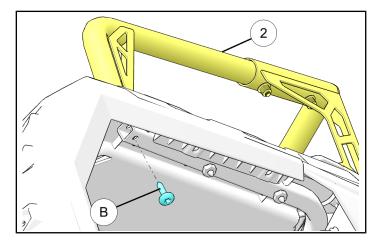

 Install rear rack extender assembly on rear rack as shown and install four screws (A) removed in Step 3 to the rectangular rear rack extender ①. Tighten fasteners to specification.

5. Reinstall two screws (B) removed in Step 3 onto the rear rack extenders (LH 2 and RH 3) from the bottom side of the vehicle as shown. Tighten fasteners to specification.