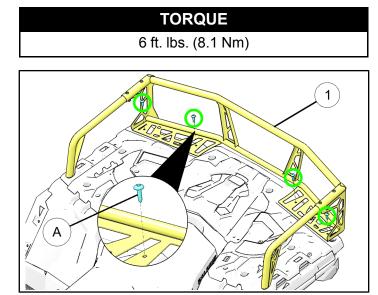

 Install rear rack extender assembly on rear rack as shown and install four screws (A) removed in Step 3 to the rectangular rear rack extender ①. Tighten fasteners to specification.

5. Reinstall two screws (B) removed in Step 3 onto the rear rack extenders (LH 2 and RH 3) from the bottom side of the vehicle as shown. Tighten fasteners to specification.

## TORQUE 6 ft. lbs. (8.1 Nm)

6. Tighten screws ④ and nuts ⑤ at this time to below specification.