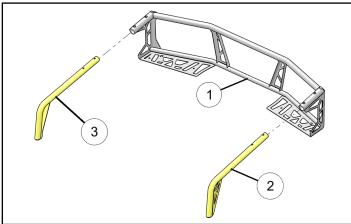

### **INSTALLATION INSTRUCTIONS**

- 1. Shift vehicle transmission into "PARK". Turn key to "OFF" position and remove from vehicle.
- Install the rear rack extenders (LH 2 and RH 3) to the rectangular rack extender 1 using four screws 4 and nuts 5. Do not tighten screws at this time.

 Install rear rack extender assembly on rear rack as shown and install four screws (A) removed in Step 3 to the rectangular rear rack extender ①. Tighten fasteners to specification.

5. Reinstall two screws (B) removed in Step 3 onto the rear rack extenders (LH 2 and RH 3) from the bottom side of the vehicle as shown. Tighten fasteners to specification.