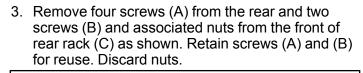

 Install rear rack extender assembly on rear rack as shown and install four screws (A) removed in Step 3 to the rectangular rear rack extender ①. Tighten fasteners to specification.

5. Reinstall two screws (B) removed in Step 3 onto the rear rack extenders (LH 2 and RH 3) from the bottom side of the vehicle as shown. Tighten fasteners to specification.