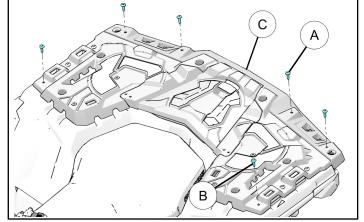

 Install rear rack extender assembly on rear rack as shown and install four screws (A) removed in Step 3 to the rectangular rear rack extender ①. Tighten fasteners to specification.

5. Reinstall two screws (B) removed in Step 3 onto the rear rack extenders (LH 2 and RH 3) from the bottom side of the vehicle as shown. Tighten fasteners to specification.