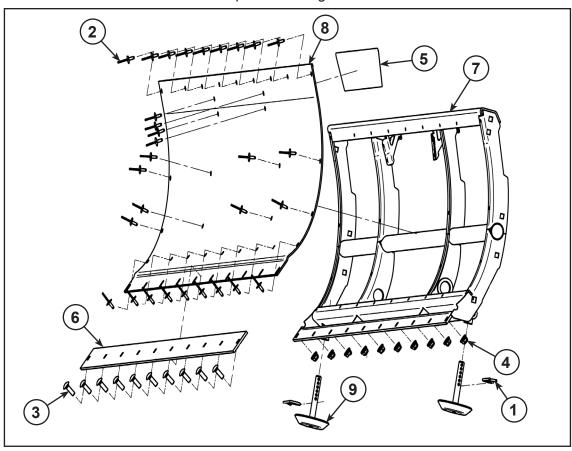

#### **Kit Contents:**

| <u>Ref</u> | <b>Qty</b> | Part Description                           | Part Number |
|------------|------------|--------------------------------------------|-------------|
| 1          | 2          | R-pin                                      | 2205070     |
| 2          | 30         | Rivet                                      | -           |
| 3          | 10         | M8x1.25x25 mm Carriage Bolt                | -           |
| 4          | 10         | M8x1.25 Self Locking Hexagonal Nut         | -           |
| 5          | 1          | Warning Decal                              | -           |
| 6          | 1          | Cutting Edge/ Wear Bar                     | 2879867     |
| 7          | 1          | Welded Plow/Blade Framing (66")            | -           |
| 8          | 1          | Plastic Moldboard/Polyethylene Blade (66") | 2205069     |
| 9          | 2          | Skid Shoe                                  | 2205071     |
|            | 1          | Instructions                               | 9925222     |

#### **PLOW SYSTEM:**

1. Assemble as illustrated in page 1.

| SPARE KITS |                                                                                     |                              |                               |                           |                              |
|------------|-------------------------------------------------------------------------------------|------------------------------|-------------------------------|---------------------------|------------------------------|
| REF.       | DESCRIPTION                                                                         | Wear Bar Kit<br>(PN 2879867) | Skid Shoe Kit<br>(PN 2205071) | R-Pin Kit<br>(PN 2205070) | 66" Skin Kit<br>(PN 2205069) |
| 1          | Blade Framing (66")                                                                 |                              |                               |                           |                              |
| 2          | Wear Bar (66")                                                                      | 1x                           |                               |                           |                              |
| 3          | Plow Shoe                                                                           |                              | 2x                            |                           |                              |
| 4          | Carriage Bolt CL8.8 Zinc Plated<br>M8-1.25 x 25mm (DIN 603)                         | 10x                          |                               |                           |                              |
| 5          | Nylon Flange Nut Hexagonal Zinc Plated M8-1.25 (DIN 6926)                           | 10x                          |                               |                           |                              |
| 6          | Hairpin Cotter Pin Zinc Plated<br>82mm Long - 4mm Wire Dia                          |                              | 2x                            | 2x                        |                              |
| 7          | Polyethylene Moldboard (66")                                                        |                              |                               |                           | 1x                           |
| 8          | Blind Rivet Round Head Type Steel Black<br>Zinc Plated Ø4.8mm X 13mm x 16mm<br>Head |                              |                               |                           | 30x                          |