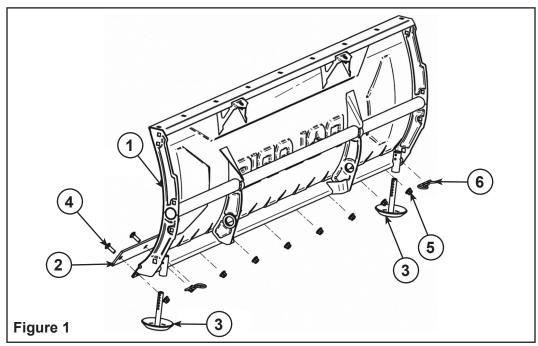

# INSTALLATION INSTRUCTIONS:

1. Assemble as illustrated. Figure 1.

### Kit Contents:

| Ref.  | Qty. | Part Description              | Part Number |
|-------|------|-------------------------------|-------------|
| 1     | 1    | Blade (60 in)                 | -           |
| 2     | 1    | Wear Bar                      | 2871806     |
| 3     | 2    | Skid Shoe                     | 2205071     |
| 4     | 9    | M8-1.25 x 25 mm Carriage Bolt | -           |
| 5     | 9    | M8-1.25 Nylon Nut             | -           |
| 6     | 2    | R-Pin                         | 2205070     |
|       | 1    | Instructions                  | 9925027     |
| Dogui | radu |                               |             |