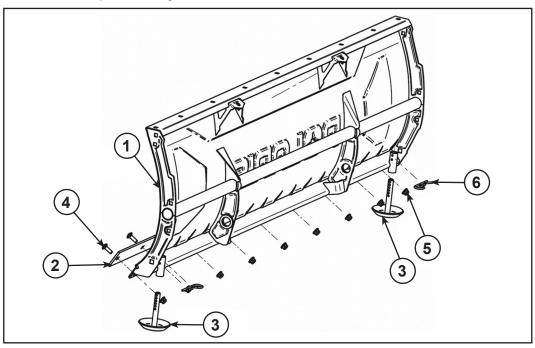

# INSTALLATION INSTRUCTIONS:

1. Assemble as illustrated. Figure 1.

### Kit Contents:

| Ref.  | Qty. | Part Description              | Part Number |
|-------|------|-------------------------------|-------------|
| 1     | 1    | Blade (60 in)                 | -           |
| 2     | 1    | Wear Bar                      | 2871806     |
| 3     | 2    | Skid Shoe                     | 2205071     |
| 4     | 9    | M8-1.25 x 25 mm Carriage Bolt | -           |
| 5     | 9    | M8-1.25 Nylon Nut             | -           |
| 6     | 2    | R-Pin                         | 2205070     |
|       | 1    | Instructions                  | 9925027     |
| Dogui | radu |                               |             |