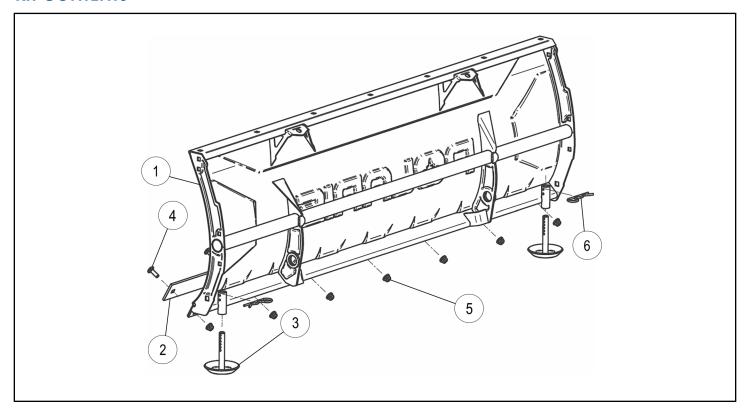

# **KIT CONTENTS**

| REF | QUANTITY | PART DESCRIPTION                | PART NUMBER |
|-----|----------|---------------------------------|-------------|
| 1   | 1        | Blade (52")                     | _           |
| 2   | 1        | Wear Bar                        | 2877210     |
| 3   | 2        | Skid Shoe                       | 2205071     |
| 4   | 7        | M8 - 1.25 x 25 mm Carriage Bolt |             |
| 5   | 7        | M8 - 1.25 Nylon Nut –           |             |
| 6   | 2        | R - Pin                         | 2205070     |
|     | 1        | Instructions                    | 9924941     |

| SPARE KITS |                                 | Wear Bar Kit | Skid Shoe Kit | R - Pin Kit |
|------------|---------------------------------|--------------|---------------|-------------|
| REF        | DESCRIPTION                     | P/N 2877210  | P/N 2205071   | P/N 2205070 |
| 1          | Blade (52 ")                    |              |               |             |
| 2          | Wear Bar                        | 1X           |               |             |
| 3          | Skid Shoe                       |              | 2X            |             |
| 4          | M8 - 1.25 x 25 mm Carriage Bolt | 7X           |               |             |
| 5          | M8 - 1.25 Nylon Nut             | 7X           |               |             |
| 6          | R - Pin                         |              | 2X            | 2X          |