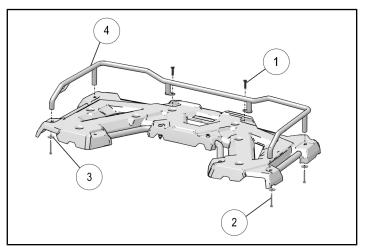

# **KIT CONTENTS**

| REF | QTY | PART DESCRIPTION            | PART NUMBER |
|-----|-----|-----------------------------|-------------|
| 1*  | 2   | Flange Hex Screw 1/4-20     | -           |
| 2*  | 6   | Flange Hex Screw M6 x 60 mm | -           |
| 3*  | 4   | M6 Flat Washer              | -           |
| 4   | 1   | Rear Welded Rack Extender   | -           |
|     |     | Instructions                | 9925004     |

- 2. Assemble two 1/4-20 Hex screws ① or M6 screws ② in the center of the rack extender.
- Install the remaining four M6 x 60 mm hex screws
  with M6 washers 3 on the outer corners of the rack extender 4.
- 4. Tighten all screws.