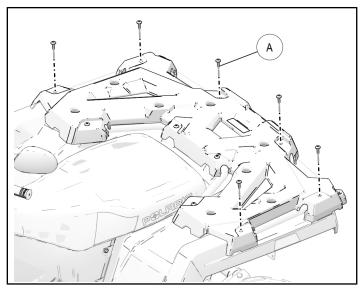

# **INSTALLATION INSTRUCTIONS**

 Remove and discard the six machine screws (A) and four original nuts holding the tubes to the rack.