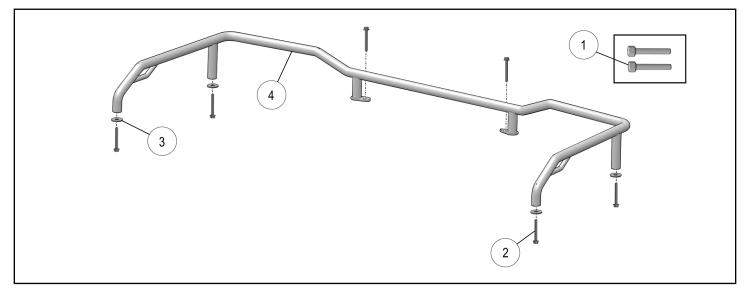

# **KIT CONTENTS**

| REF | QTY | PART DESCRIPTION            | PART NUMBER |
|-----|-----|-----------------------------|-------------|
| 1*  | 2   | Flange Hex Screw 1/4-20     | -           |
| 2*  | 6   | Flange Hex Screw M6 x 60 mm | -           |
| 3*  | 4   | M6 Flat Washer              | -           |
| 4   | 1   | Rear Welded Rack Extender   | -           |
|     |     | Instructions                | 9925004     |

- 2. Assemble two 1/4-20 Hex screws ① or M6 screws ② in the center of the rack extender.
- Install the remaining four M6 x 60 mm hex screws
  with M6 washers 3 on the outer corners of the rack extender 4.
- 4. Tighten all screws.