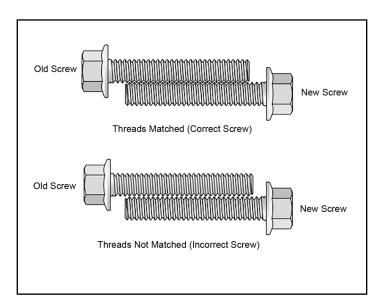

#### NOTE

MY14 models use M6 screws and MY15 and newer models use 1/4-20 screws for installing in the center of the rack extender. Make sure to check the screws right for the machine and replace the screws with new screws if required.