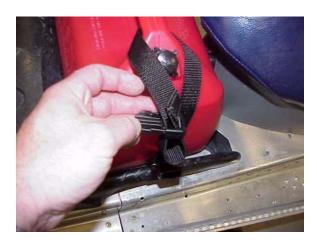

4. Bring the strap around the gas can handle.

5. Install male buckle.

6. Connect male to female buckle and cinch tight .