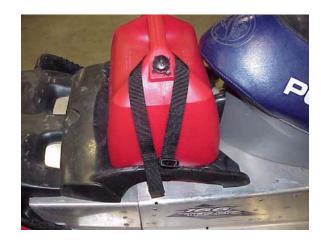

4. Bring the strap around the gas can handle.

5. Install male buckle.

6. Connect male to female buckle and cinch tight .