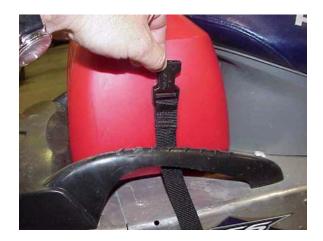

### INSTALLATION INSTRUCTIONS

- 1. Feed strap behind grab handle.
- 2. Feed opposite end of strap through the slot in the end of the femal buckle between the webbing and the plastic.

3. Cinch buckle down to the grab handle. It is important that the buckle is pulled tight to the bar. This ensure the buckle will be located properly.