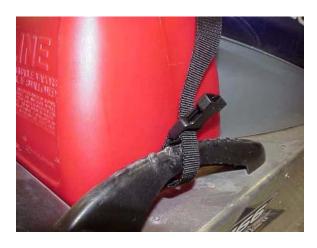

### INSTALLATION INSTRUCTIONS

- 1. Feed strap behind grab handle.
- 2. Feed opposite end of strap through the slot in the end of the femal buckle between the webbing and the plastic.

3. Cinch buckle down to the grab handle. It is important that the buckle is pulled tight to the bar. This ensure the buckle will be located properly.