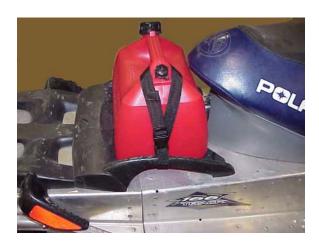

### INSTALLATION INSTRUCTIONS

- 1. Feed strap behind grab handle.
- 2. Feed opposite end of strap through the slot in the end of the femal buckle between the webbing and the plastic.

3. Cinch buckle down to the grab handle. It is important that the buckle is pulled tight to the bar. This ensure the buckle will be located properly.

4. Bring the strap around the gas can handle.

5. Install male buckle.

6. Connect male to female buckle and cinch tight .