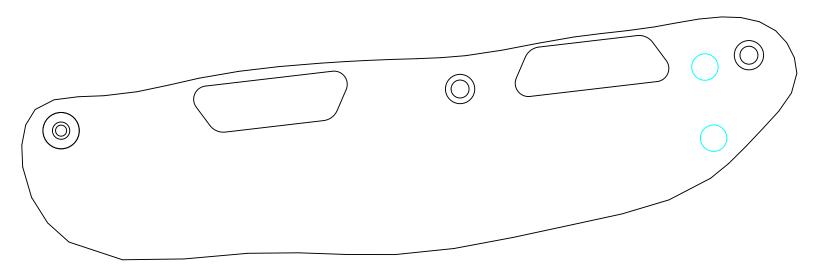

Axys RMK 174 Rear Template

 Drill holes on the tunnel in marked locations for installing front and rear rack mount plate assemblies ②. Use 1/4" drill bit and hand held drill for drilling holes.

#### NOTE

Below images shown are for Axys RMK 155 sled. Your sled tunnels and hole locations will look slightly different.

#### **Axys RMK 155 Front Mounting Holes**

Axys RMK 155 Rear Mounting Holes

3. Align holes on rear mount plate ② with previously drilled holes on tunnel and install screws (C) and nuts (D) as shown. Use 10mm wrench and 4mm hex key for fastener installation.