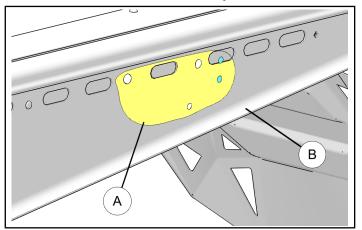

# **INSTALLATION INSTRUCTIONS**

 Based on your sled, select appropriate template (A) available on last page of instructions. Cut out the template and align it on tunnel (B) of your sled for marking holes for front and rear rack mount installation. Use center punch for hole markings.

#### NOTE

Below images reference template alignment and hole markings on tunnels for Pro Ride RMK and Axys RMK sleds. The two holes to be marked are shown in blue color.

#### Axys RMK 155 Front Template

- 4mm Hex Key
- Center Punch
- Drill