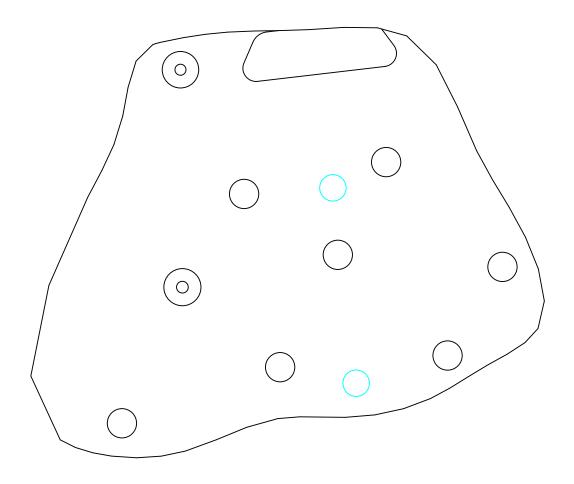

# **INSTALLATION INSTRUCTIONS**

 Based on your sled, select appropriate template (A) available on last page of instructions. Cut out the template and align it on tunnel (B) of your sled for marking holes for front and rear rack mount installation. Use center punch for hole markings.

#### NOTE

Below images reference template alignment and hole markings on tunnels for Pro Ride RMK and Axys RMK sleds. The two holes to be marked are shown in blue color.

Axys RMK 174 Rear Template

 Drill holes on the tunnel in marked locations for installing front and rear rack mount plate assemblies ②. Use 1/4" drill bit and hand held drill for drilling holes.