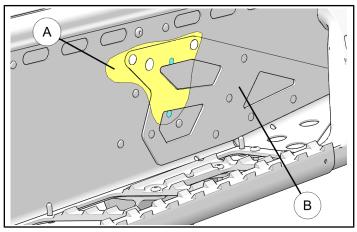

# **INSTALLATION INSTRUCTIONS**

 Based on your sled, select appropriate template (A) available on last page of instructions. Cut out the template and align it on tunnel (B) of your sled for marking holes for front and rear rack mount installation. Use center punch for hole markings.

#### NOTE

Below images reference template alignment and hole markings on tunnels for Pro Ride RMK and Axys RMK sleds. The two holes to be marked are shown in blue color.

#### **Axys RMK 155 Front Mounting Holes**

Axys RMK 155 Rear Mounting Holes

3. Align holes on rear mount plate ② with previously drilled holes on tunnel and install screws (C) and nuts (D) as shown. Use 10mm wrench and 4mm hex key for fastener installation.