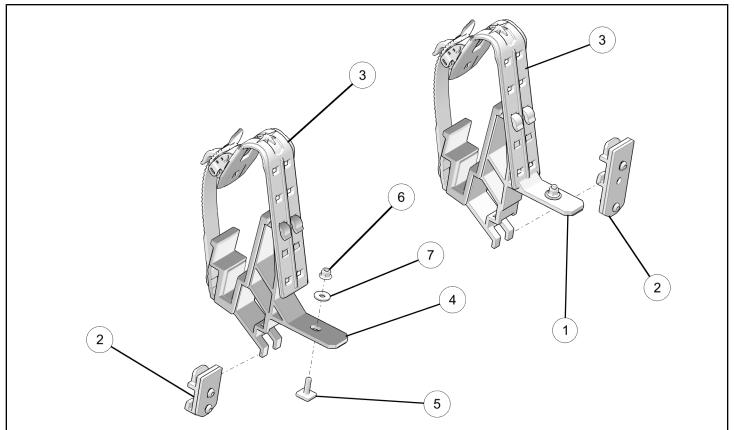

# **KIT CONTENTS**

This Kit includes:

| REF | QTY | PART DESCRIPTION             | PART NUMBER |
|-----|-----|------------------------------|-------------|
| 1   | 1   | Front Rack Mount Assembly    | 2687269     |
| 2   | 1   | Rack Mount Plate Assembly    | 2687270     |
| 3   | 2   | Ski/Snow Rack Strap Assembly | 2687271     |
| 4   | 1   | Rear Rack Mount Assembly     | 2687272     |
| 5   | 2   | Screw - M6 X 1.0 X 20        | 7520464     |
| 6   | 2   | Nut, Hex Flange - M6 X 1.0   | 7547487     |
| 7   | 2   | Washer - 6.4 X 18.0 X 1.6    | 7556565     |
|     | 1   | Instructions                 | 9927132     |

5. Place screw (5) in the T slot (G) and slide towards rear rack mount plate location as shown. Install rear rack mount assembly (4) onto rear rack plate (2) and screw (5) as shown.

6. Install nut (6) and washer (7) onto screw (5). Torque nut to specification.

7. Repeat Steps 5-6 for front rack mount assembly 1 installation.