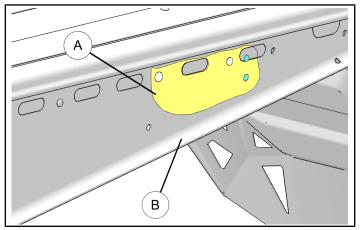

# **INSTALLATION INSTRUCTIONS**

 Based on your sled, select appropriate template (A) available on last page of instructions. Cut out the template and align it on tunnel (B) of your sled for marking holes for front and rear rack mount installation. Use center punch for hole markings.

#### NOTE

Below images reference template alignment and hole markings on tunnels for Pro Ride RMK and Axys RMK sleds. The two holes to be marked are shown in blue color.

#### **Axys RMK 155 Front Mounting Holes**

Axys RMK 155 Rear Mounting Holes

3. Align holes on rear mount plate ② with previously drilled holes on tunnel and install screws (C) and nuts (D) as shown. Use 10mm wrench and 4mm hex key for fastener installation.