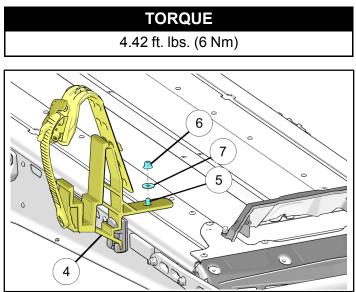

5. Place screw (5) in the T slot (G) and slide towards rear rack mount plate location as shown. Install rear rack mount assembly (4) onto rear rack plate (2) and screw (5) as shown.

6. Install nut (6) and washer (7) onto screw (5). Torque nut to specification.

7. Repeat Steps 5-6 for front rack mount assembly 1 installation.