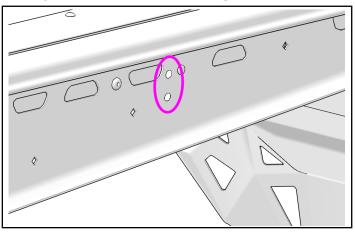

#### NOTE

Below images shown are for Axys RMK 155 sled. Your sled tunnels and hole locations will look slightly different.

#### **Axys RMK 155 Front Mounting Holes**

Axys RMK 155 Rear Mounting Holes

3. Align holes on rear mount plate ② with previously drilled holes on tunnel and install screws (C) and nuts (D) as shown. Use 10mm wrench and 4mm hex key for fastener installation.