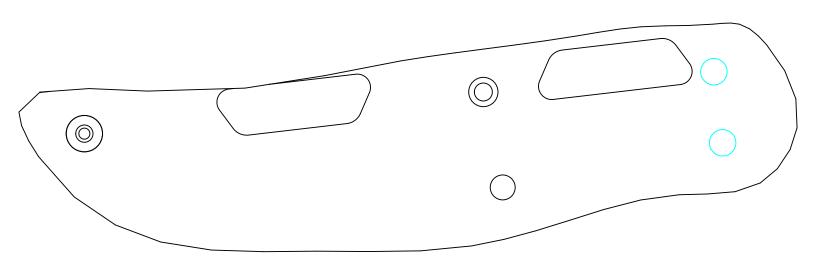

# **INSTALLATION INSTRUCTIONS**

 Based on your sled, select appropriate template (A) available on last page of instructions. Cut out the template and align it on tunnel (B) of your sled for marking holes for front and rear rack mount installation. Use center punch for hole markings.

#### NOTE

Below images reference template alignment and hole markings on tunnels for Pro Ride RMK and Axys RMK sleds. The two holes to be marked are shown in blue color.

# Axys RMK 155 Rear Template