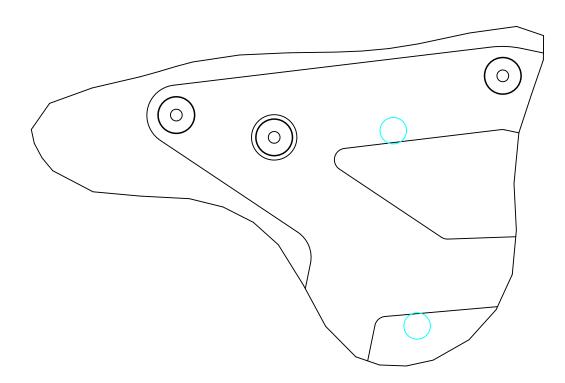

# **INSTALLATION INSTRUCTIONS**

 Based on your sled, select appropriate template (A) available on last page of instructions. Cut out the template and align it on tunnel (B) of your sled for marking holes for front and rear rack mount installation. Use center punch for hole markings.

#### NOTE

Below images reference template alignment and hole markings on tunnels for Pro Ride RMK and Axys RMK sleds. The two holes to be marked are shown in blue color.

#### Axys RMK 155 Front Template

- 4mm Hex Key
- Center Punch
- Drill