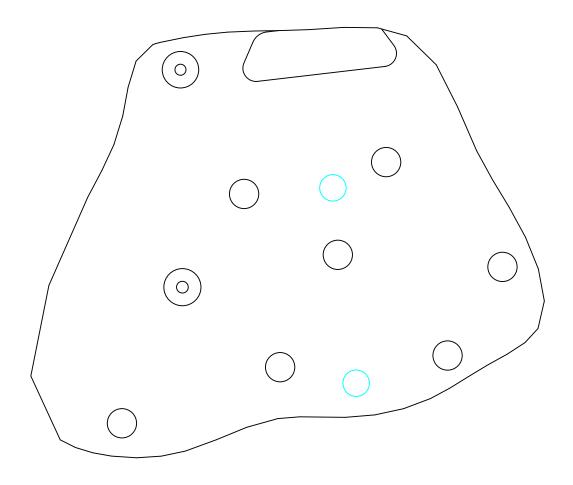

# **INSTALLATION INSTRUCTIONS**

 Based on your sled, select appropriate template (A) available on last page of instructions. Cut out the template and align it on tunnel (B) of your sled for marking holes for front and rear rack mount installation. Use center punch for hole markings.

#### NOTE

Below images reference template alignment and hole markings on tunnels for Pro Ride RMK and Axys RMK sleds. The two holes to be marked are shown in blue color.

#### Axys RMK 155 Front Template

- 4mm Hex Key
- Center Punch
- Drill