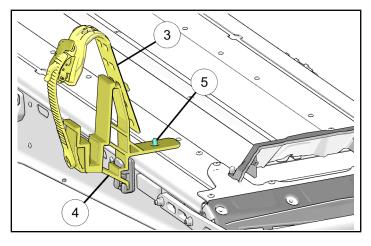

# **KIT CONTENTS**

This Kit includes:

| REF | QTY | PART DESCRIPTION             | PART NUMBER |
|-----|-----|------------------------------|-------------|
| 1   | 1   | Front Rack Mount Assembly    | 2687269     |
| 2   | 1   | Rack Mount Plate Assembly    | 2687270     |
| 3   | 2   | Ski/Snow Rack Strap Assembly | 2687271     |
| 4   | 1   | Rear Rack Mount Assembly     | 2687272     |
| 5   | 2   | Screw - M6 X 1.0 X 20        | 7520464     |
| 6   | 2   | Nut, Hex Flange - M6 X 1.0   | 7547487     |
| 7   | 2   | Washer - 6.4 X 18.0 X 1.6    | 7556565     |
|     | 1   | Instructions                 | 9927132     |

5. Place screw (5) in the T slot (G) and slide towards rear rack mount plate location as shown. Install rear rack mount assembly (4) onto rear rack plate (2) and screw (5) as shown.

6. Install nut (6) and washer (7) onto screw (5). Torque nut to specification.

7. Repeat Steps 5-6 for front rack mount assembly 1 installation.