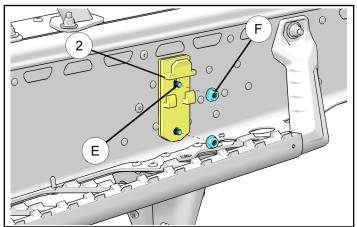

#### NOTE

If an extreme rear bumper is installed, do not use the spacer.

 Align holes on front mount plate 2 with previously drilled holes on tunnel and install screws (E) and nuts (F) as shown. Use 10mm wrench and 4mm hex key for fasteners installation.