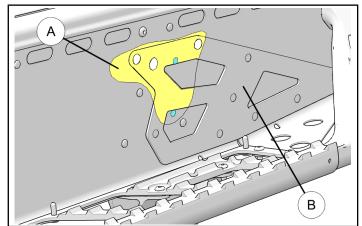

# **INSTALLATION INSTRUCTIONS**

 Based on your sled, select appropriate template (A) available on last page of instructions. Cut out the template and align it on tunnel (B) of your sled for marking holes for front and rear rack mount installation. Use center punch for hole markings.

#### NOTE

Below images reference template alignment and hole markings on tunnels for Pro Ride RMK and Axys RMK sleds. The two holes to be marked are shown in blue color.

#### **Axys RMK 155 Front Mounting Holes**

Axys RMK 155 Rear Mounting Holes

3. Align holes on rear mount plate ② with previously drilled holes on tunnel and install screws (C) and nuts (D) as shown. Use 10mm wrench and 4mm hex key for fastener installation.