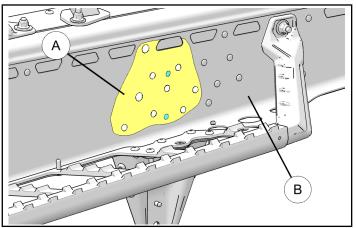

Axys RMK 174 Rear Template

 Drill holes on the tunnel in marked locations for installing front and rear rack mount plate assemblies ②. Use 1/4" drill bit and hand held drill for drilling holes.

#### NOTE

Below images shown are for Axys RMK 155 sled. Your sled tunnels and hole locations will look slightly different.

#### **Axys RMK 155 Front Mounting Holes**

Axys RMK 155 Rear Mounting Holes

3. Align holes on rear mount plate ② with previously drilled holes on tunnel and install screws (C) and nuts (D) as shown. Use 10mm wrench and 4mm hex key for fastener installation.