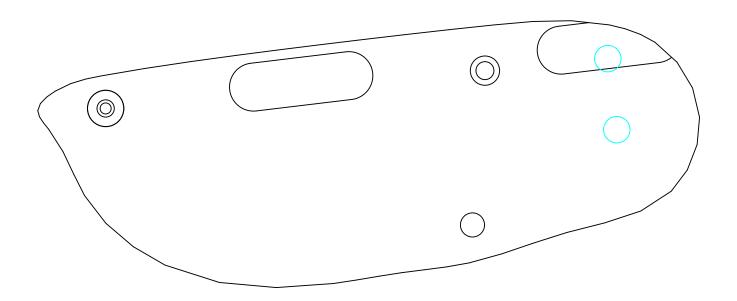

# **INSTALLATION INSTRUCTIONS**

 Based on your sled, select appropriate template (A) available on last page of instructions. Cut out the template and align it on tunnel (B) of your sled for marking holes for front and rear rack mount installation. Use center punch for hole markings.

#### NOTE

Below images reference template alignment and hole markings on tunnels for Pro Ride RMK and Axys RMK sleds. The two holes to be marked are shown in blue color.

# Axys RMK 155 Rear Template