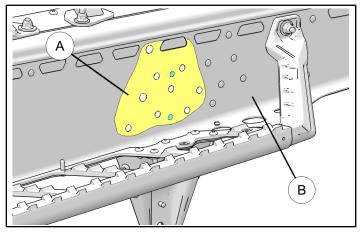

# **INSTALLATION INSTRUCTIONS**

 Based on your sled, select appropriate template (A) available on last page of instructions. Cut out the template and align it on tunnel (B) of your sled for marking holes for front and rear rack mount installation. Use center punch for hole markings.

#### NOTE

Below images reference template alignment and hole markings on tunnels for Pro Ride RMK and Axys RMK sleds. The two holes to be marked are shown in blue color.

#### Axys RMK 155 Front Template

- 4mm Hex Key
- Center Punch
- Drill