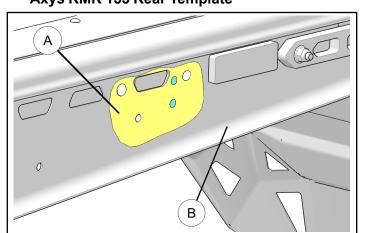

# **INSTALLATION INSTRUCTIONS**

 Based on your sled, select appropriate template (A) available on last page of instructions. Cut out the template and align it on tunnel (B) of your sled for marking holes for front and rear rack mount installation. Use center punch for hole markings.

#### NOTE

Below images reference template alignment and hole markings on tunnels for Pro Ride RMK and Axys RMK sleds. The two holes to be marked are shown in blue color.

# Axys RMK 155 Rear Template