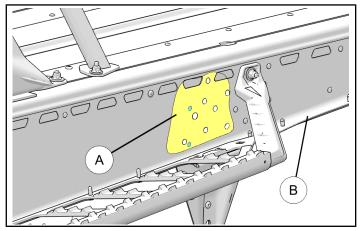

# **INSTALLATION INSTRUCTIONS**

 Based on your sled, select appropriate template (A) available on last page of instructions. Cut out the template and align it on tunnel (B) of your sled for marking holes for front and rear rack mount installation. Use center punch for hole markings.

#### NOTE

Below images reference template alignment and hole markings on tunnels for Pro Ride RMK and Axys RMK sleds. The two holes to be marked are shown in blue color.

# Axys RMK 155 Rear Template