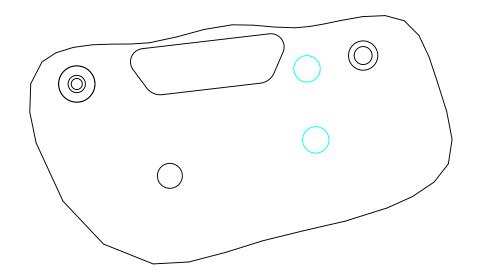

#### NOTE

Below images shown are for Axys RMK 155 sled. Your sled tunnels and hole locations will look slightly different.

#### **Axys RMK 155 Front Mounting Holes**

Axys RMK 155 Rear Mounting Holes

3. Align holes on rear mount plate ② with previously drilled holes on tunnel and install screws (C) and nuts (D) as shown. Use 10mm wrench and 4mm hex key for fastener installation.