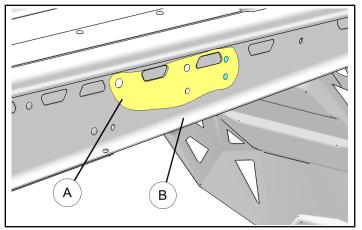

# **INSTALLATION INSTRUCTIONS**

 Based on your sled, select appropriate template (A) available on last page of instructions. Cut out the template and align it on tunnel (B) of your sled for marking holes for front and rear rack mount installation. Use center punch for hole markings.

#### NOTE

Below images reference template alignment and hole markings on tunnels for Pro Ride RMK and Axys RMK sleds. The two holes to be marked are shown in blue color.

#### **Axys RMK 155 Front Mounting Holes**

Axys RMK 155 Rear Mounting Holes

3. Align holes on rear mount plate ② with previously drilled holes on tunnel and install screws (C) and nuts (D) as shown. Use 10mm wrench and 4mm hex key for fastener installation.