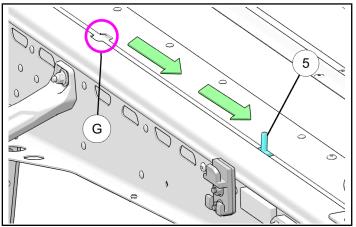

5. Place screw (5) in the T slot (G) and slide towards rear rack mount plate location as shown. Install rear rack mount assembly (4) onto rear rack plate (2) and screw (5) as shown.

6. Install nut (6) and washer (7) onto screw (5). Torque nut to specification.