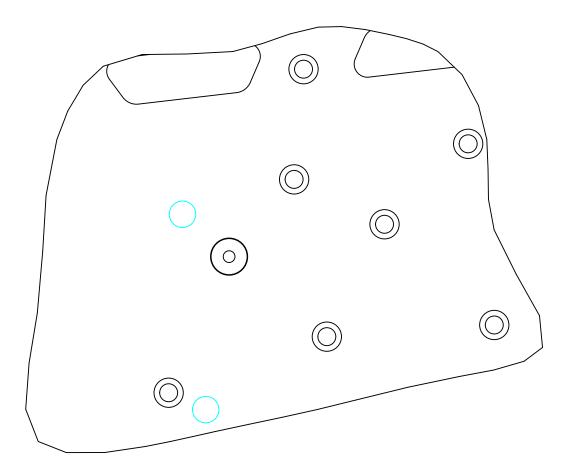

Axys RMK 174 Rear Template

 Drill holes on the tunnel in marked locations for installing front and rear rack mount plate assemblies ②. Use 1/4" drill bit and hand held drill for drilling holes.

#### NOTE

Below images shown are for Axys RMK 155 sled. Your sled tunnels and hole locations will look slightly different.

#### **Axys RMK 155 Front Mounting Holes**

Axys RMK 155 Rear Mounting Holes

3. Align holes on rear mount plate ② with previously drilled holes on tunnel and install screws (C) and nuts (D) as shown. Use 10mm wrench and 4mm hex key for fastener installation.