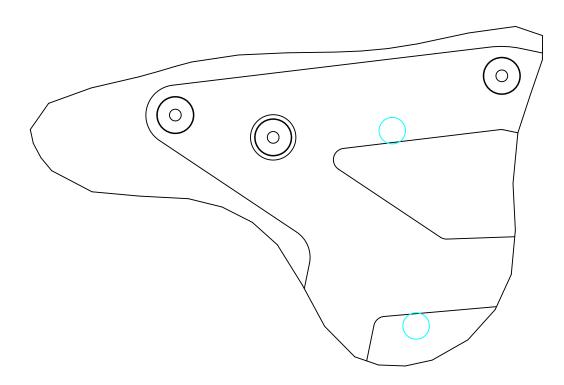

Axys RMK 174 Rear Template

 Drill holes on the tunnel in marked locations for installing front and rear rack mount plate assemblies ②. Use 1/4" drill bit and hand held drill for drilling holes.

#### NOTE

Below images shown are for Axys RMK 155 sled. Your sled tunnels and hole locations will look slightly different.

#### **Axys RMK 155 Front Mounting Holes**

Axys RMK 155 Rear Mounting Holes

3. Align holes on rear mount plate ② with previously drilled holes on tunnel and install screws (C) and nuts (D) as shown. Use 10mm wrench and 4mm hex key for fastener installation.