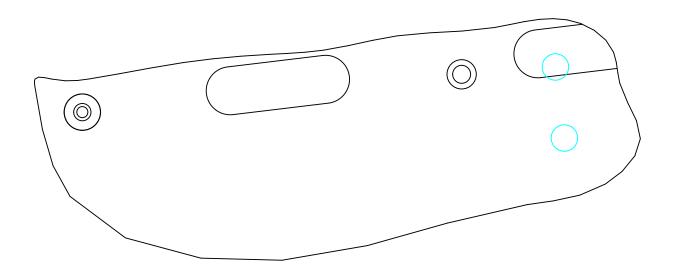

Axys RMK 174 Rear Template

 Drill holes on the tunnel in marked locations for installing front and rear rack mount plate assemblies ②. Use 1/4" drill bit and hand held drill for drilling holes.

#### NOTE

Below images shown are for Axys RMK 155 sled. Your sled tunnels and hole locations will look slightly different.

#### **Axys RMK 155 Front Mounting Holes**

Axys RMK 155 Rear Mounting Holes

3. Align holes on rear mount plate ② with previously drilled holes on tunnel and install screws (C) and nuts (D) as shown. Use 10mm wrench and 4mm hex key for fastener installation.