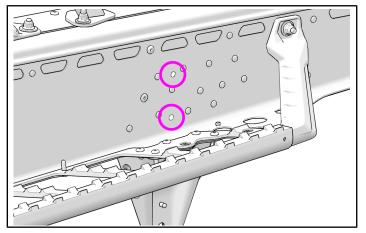

Axys RMK 174 Rear Template

 Drill holes on the tunnel in marked locations for installing front and rear rack mount plate assemblies ②. Use 1/4" drill bit and hand held drill for drilling holes.

#### NOTE

Below images shown are for Axys RMK 155 sled. Your sled tunnels and hole locations will look slightly different.

#### **Axys RMK 155 Front Mounting Holes**

Axys RMK 155 Rear Mounting Holes

3. Align holes on rear mount plate ② with previously drilled holes on tunnel and install screws (C) and nuts (D) as shown. Use 10mm wrench and 4mm hex key for fastener installation.