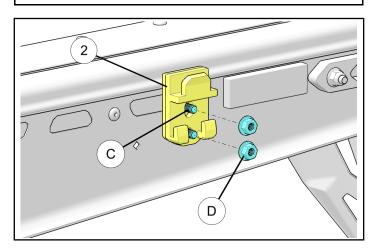

#### **Axys RMK 155 Front Mounting Holes**

Axys RMK 155 Rear Mounting Holes

3. Align holes on rear mount plate ② with previously drilled holes on tunnel and install screws (C) and nuts (D) as shown. Use 10mm wrench and 4mm hex key for fastener installation.