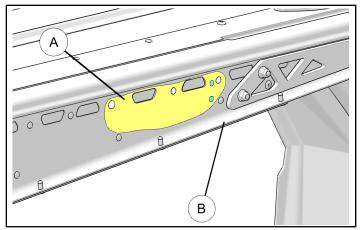

Axys RMK 174 Rear Template

 Drill holes on the tunnel in marked locations for installing front and rear rack mount plate assemblies ②. Use 1/4" drill bit and hand held drill for drilling holes.

#### NOTE

Below images shown are for Axys RMK 155 sled. Your sled tunnels and hole locations will look slightly different.

#### **Axys RMK 155 Front Mounting Holes**

Axys RMK 155 Rear Mounting Holes

3. Align holes on rear mount plate ② with previously drilled holes on tunnel and install screws (C) and nuts (D) as shown. Use 10mm wrench and 4mm hex key for fastener installation.