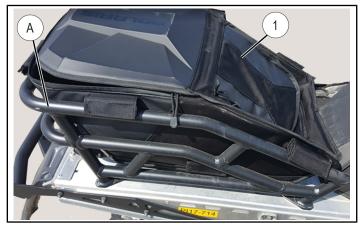

# **INSTALLATION INSTRUCTIONS**

1. Place cargo rack bag ① into cargo rack (A) as shown.

2. Attach Velcro loops (B) around cargo rack (A) tubes as shown.