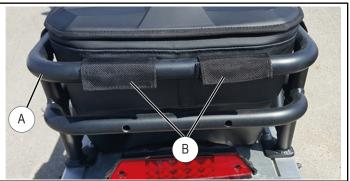

# **INSTALLATION INSTRUCTIONS**

1. Place cargo rack bag ① into cargo rack (A) as shown.

2. Attach Velcro loops (B) around cargo rack (A) tubes as shown.