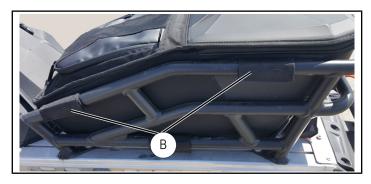

# **INSTALLATION INSTRUCTIONS**

1. Place cargo rack bag ① into cargo rack (A) as shown.

2. Attach Velcro loops (B) around cargo rack (A) tubes as shown.