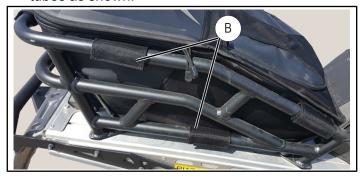

# **INSTALLATION INSTRUCTIONS**

1. Place cargo rack bag ① into cargo rack (A) as shown.

2. Attach Velcro loops (B) around cargo rack (A) tubes as shown.