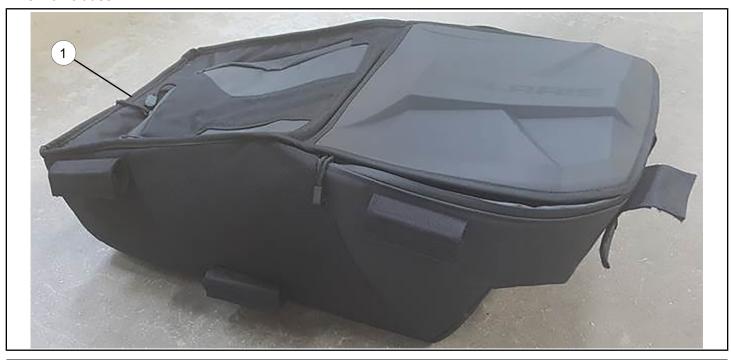

## KIT CONTENTS

This Kit includes:

| REF | QTY | PART DESCRIPTION | PART NUMBER |
|-----|-----|------------------|-------------|
| 1   | 1   | Cargo Rack Bag   | 2687256     |
|     | 1   | Instructions     | 9927075     |

# **INSTALLATION INSTRUCTIONS**

1. Place cargo rack bag ① into cargo rack (A) as shown.

2. Attach Velcro loops (B) around cargo rack (A) tubes as shown.